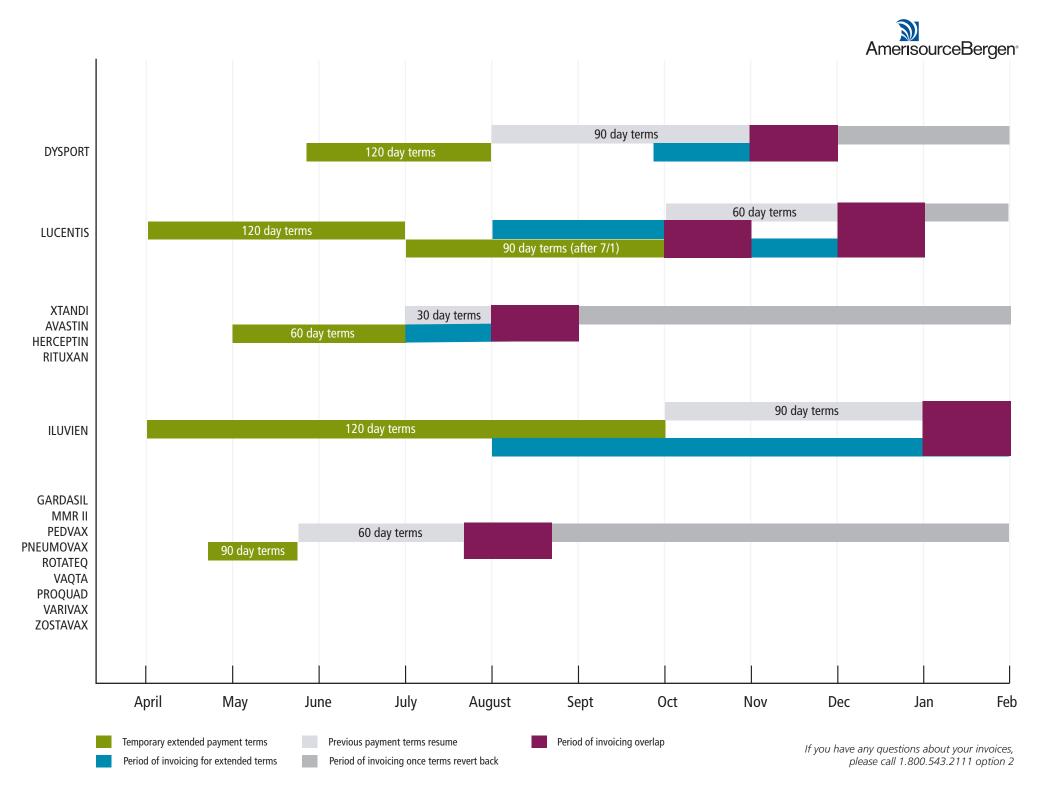

Temporary COVID-19 terms have been issued for the physician class of trade by the following manufacturers:

| Drug         | Mfg                  | Item Number(s)                | Temporary Terms<br>Effective date | Temporary<br>Terms End Date | Temporary<br>New Terms         | Old Terms<br>(will revert back to) | Cash Crunch<br>(when invoicing for different<br>terms will overlap) |
|--------------|----------------------|-------------------------------|-----------------------------------|-----------------------------|--------------------------------|------------------------------------|---------------------------------------------------------------------|
| EYLEA        | Regeneron            | 38427, 55452                  | 3/1/20                            | TBD                         | 150 days                       | 100 days                           | TBD                                                                 |
| ORENCIA      | Bristol Myers Squibb | 53062                         | 3/30/20                           | 5/29/20                     | 60 days                        | 30 days                            | June 29 - July 28                                                   |
| FASENRA      | AstraZeneca          | 50077                         | 3/31/20                           | 5/31/20                     | 90 days                        | 30 days                            | July 1 - August 29                                                  |
| INJECTAFER   | American Regent      | 41523                         | 3/31/20                           | 6/30/20                     | 90 days                        | 30 days                            | July 31 - Sept 28                                                   |
| VENOFER      | American Regent      | 20686                         | 3/31/20                           | 6/30/20                     | 90 days                        | 30 days                            | July 31 - Sept 28                                                   |
| LUCENTIS     | Genentech            | 47886, 48616,<br>48618, 50879 | 4/1/20                            | 9/30/20                     | 120 days/<br>90 days after 7/1 | 60 days                            | Sept 29 - Oct 28<br>Nov 30 - Dec 29                                 |
| ILUVIEN      | Alimera              | 44083                         | 4/1/20                            | 9/30/20                     | 120 days                       | 90 days                            | Dec 30 - Jan 28                                                     |
| CIMZIA       | UCB                  | 33593                         | 4/7/20                            | 6/30/20                     | 90 days                        | 60 days                            | Aug 30 - Sept 28                                                    |
| ERLEADA      | JOM                  | 50634                         | 4/8/20                            | 6/30/20                     | 60 days                        | 30 days                            | July 31 - August 29                                                 |
| REMICADE     | JOM                  | 10026                         | 4/8/20                            | 6/30/20                     | 60 days                        | 30 days                            | July 31 - August 29                                                 |
| SIMPONI ARIA | JOM                  | 41463                         | 4/8/20                            | 6/30/20                     | 60 days                        | 30 days                            | July 31 - August 29                                                 |
| STELARA IV   | JOM                  | 47426                         | 4/8/20                            | 6/30/20                     | 60 days                        | 30 days                            | July 31 - August 29                                                 |
| STELARA      | JOM                  | 34825                         | 4/8/20                            | 6/30/20                     | 60 days                        | 30 days                            | July 31 - August 29                                                 |
| ZYTIGA       | JOM                  | 37906, 48668                  | 4/8/20                            | 6/30/20                     | 60 days                        | 30 days                            | July 31 - August 29                                                 |
| PROCRIT      | JOM                  | 31310, 10510,<br>30696, 10982 | 4/8/20                            | 6/30/20                     | 60 days                        | 30 days                            | July 31 - August 29                                                 |
| DEXYCU       | EyePoint             | 53989                         | 4/13/20                           | 6/30/20                     | 120 days                       | 90 days                            | Sept 29 - Oct 28                                                    |
| OMIDRIA      | Omeros               | 44567                         | 4/15/20                           | 6/30/20                     | 105 days                       | 60 days                            | August 30 - Oct 13                                                  |
| XGEVA        | Amgen                | 37145                         | 4/15/20                           | 6/30/20                     | 60 days                        | 30 days                            | July 31 - Aug 29                                                    |

## Mitigating Financial Risk-Temporary COVID-19 Terms

We recognize the financial risk and economic uncertainty practices are experiencing all across the U.S. AmerisourceBergen has been actively working with manufacturers, addressing the critical temporary needs we are hearing from the physician class of trade regarding extending dating. We've collected a list of manufacturers extending product invoice terms and have included helpful information about where the adjustment back to standard terms could create temporary cautionary period for cash flow. **As manufacturers provide additional dating on a product, we will automatically pass along to you, there is no need to request it.** 

Temporary COVID-19 terms have been issued for the physician class of trade by the following manufacturers:

| Drug      | Mfg       | Item Number(s)                | Temporary Terms<br>Effective date | Temporary<br>Terms End Date | Temporary<br>New Terms | Old Terms<br>(will revert back to) | Cash Crunch<br>(when invoicing for different<br>terms will overlap) |
|-----------|-----------|-------------------------------|-----------------------------------|-----------------------------|------------------------|------------------------------------|---------------------------------------------------------------------|
| NUBEQA    | Bayer     | 55426                         | 4/15/20                           | 6/30/20                     | 90 days                | 30 days                            | July 31 - Sept 28                                                   |
| BEOVU     | Novartis  | 55885                         | 4/17/20                           | TBD                         | 180 days               | 165 days                           | TBD                                                                 |
| GARDASIL  | Merck     | 44180                         | 4/20/20                           | 5/20/20                     | 90 days                | 60 days                            | July 20 - August 18                                                 |
| MMR II    | Merck     | 10265                         | 4/20/20                           | 5/20/20                     | 90 days                | 60 days                            | July 20 - August 18                                                 |
| PEDVAX    | Merck     | 13760                         | 4/20/20                           | 5/20/20                     | 90 days                | 60 days                            | July 20 - August 18                                                 |
| PNEUMOVAX | Merck     | 43204, 10355                  | 4/20/20                           | 5/20/20                     | 90 days                | 60 days                            | July 20 - August 18                                                 |
| ROTATEQ   | Merck     | 38360, 27628                  | 4/20/20                           | 5/20/20                     | 90 days                | 60 days                            | July 20 - August 18                                                 |
| VAQTA     | Merck     | 23790, 20606,<br>43205, 43206 | 4/20/20                           | 5/20/20                     | 90 days                | 60 days                            | July 20 - August 18                                                 |
| PROQUAD   | Merck     | 45218                         | 4/20/20                           | 5/20/20                     | 90 days                | 60 days                            | July 20 - August 18                                                 |
| VARIVAX   | Merck     | 13780                         | 4/20/20                           | 5/20/20                     | 90 days                | 60 days                            | July 20 - August 18                                                 |
| ZOSTAVAX  | Merck     | 28145, 28146                  | 4/20/20                           | 5/20/20                     | 90 days                | 60 days                            | July 20 - August 18                                                 |
| XTANDI    | Astellas  | 40086                         | 4/28/20                           | 6/30/20                     | 60 days                | 30 days                            | July 31 - August 29                                                 |
| AVASTIN   | Genentech | 24580, 25406                  | 5/1/20                            | 6/30/20                     | 60 days                | 30 days                            | July 31 - August 29                                                 |
| HERCEPTIN | Genentech | 48682                         | 5/1/20                            | 6/30/20                     | 60 days                | 30 days                            | July 31 - August 29                                                 |
| RITUXAN   | Genentech | 10151, 10152                  | 5/1/20                            | 6/30/20                     | 60 days                | 30 days                            | July 31 - August 29                                                 |
| DYSPORT   | Ipsen     | 44773, 44774                  | 5/27/20                           | 7/31/20                     | 120 days               | 90 days                            | Oct 30 - Nov 28                                                     |