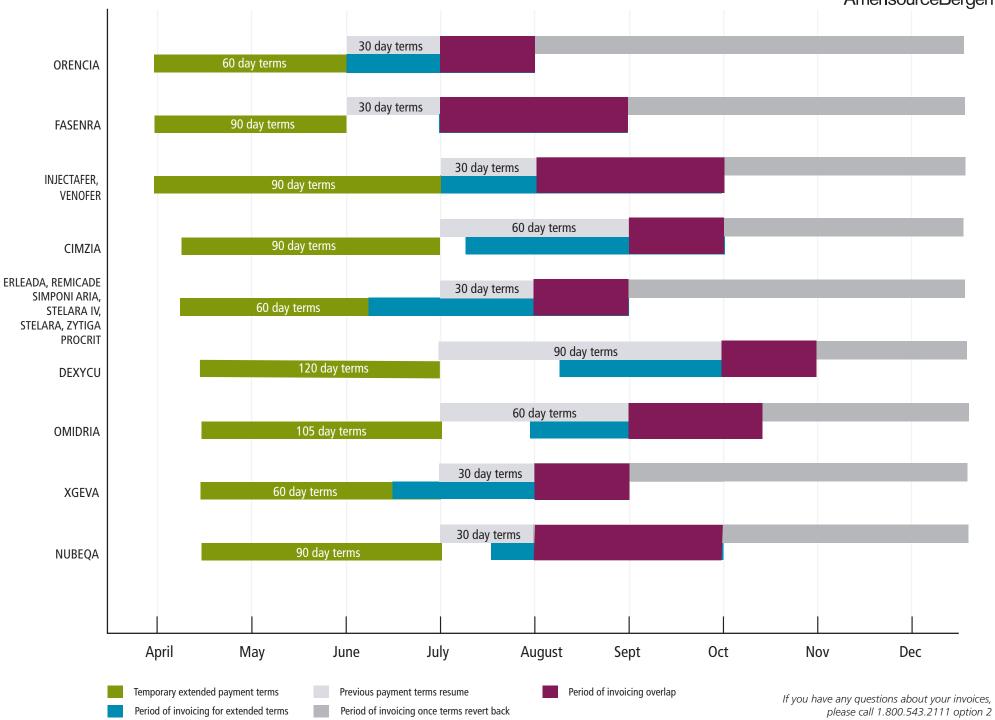

## Mitigating Financial Risk-Temporary COVID-19 Terms

We recognize the financial risk and economic uncertainty practices are experiencing all across the U.S. AmerisourceBergen has been actively working with manufacturers, addressing the critical temporary needs we are hearing from the physician class of trade regarding extending dating. We've collected a list of manufacturers extending product invoice terms and have included helpful information about where the adjustment back to standard terms could create temporary cautionary period for cash flow. **As manufacturers provide additional dating on a product, we will automatically pass along to you, there is no need to request it.** 

Temporary COVID-19 terms have been issued for the physician class of trade by the following manufacturers:

| Drug         | Mfg                  | Item Number(s)                | Temporary Terms<br>Effective date | Temporary<br>Terms End Date | Temporary<br>New Terms         | Old Terms<br>(will revert back to) | Cash Crunch<br>(when invoicing for different<br>terms will overlap) |
|--------------|----------------------|-------------------------------|-----------------------------------|-----------------------------|--------------------------------|------------------------------------|---------------------------------------------------------------------|
| EYLEA        | Regeneron            | 38427, 55452                  | 3/1/20                            | TBD                         | 150 days                       | 100 days                           | TBD                                                                 |
| ORENCIA      | Bristol Myers Squibb | 53062                         | 3/30/20                           | 5/29/20                     | 60 days                        | 30 days                            | June 29 - July 28                                                   |
| FASENRA      | AstraZeneca          | 50077                         | 3/31/20                           | 5/31/20                     | 90 days                        | 30 days                            | July 1 - August 29                                                  |
| INJECTAFER   | American Regent      | 41523                         | 3/31/20                           | 6/30/20                     | 90 days                        | 30 days                            | July 31 - Sept 28                                                   |
| VENOFER      | American Regent      | 20686                         | 3/31/20                           | 6/30/20                     | 90 days                        | 30 days                            | July 31 - Sept 28                                                   |
| LUCENTIS     | Genentech            | 47886, 48616,<br>48618, 50879 | 4/1/20                            | 9/30/20                     | 120 days/<br>90 days after 7/1 | 60 days                            | Sept 29 - Oct 28<br>Nov 30 - Dec 29                                 |
| ILUVIEN      | Alimera              | 44083                         | 4/1/20                            | 9/30/20                     | 120 days                       | 90 days                            | Dec 30 - Jan 28                                                     |
| CIMZIA       | UCB                  | 33593                         | 4/7/20                            | 6/30/20                     | 90 days                        | 60 days                            | Aug 30 - Sept 28                                                    |
| ERLEADA      | JOM                  | 50634                         | 4/8/20                            | 6/30/20                     | 60 days                        | 30 days                            | July 31 - August 29                                                 |
| REMICADE     | JOM                  | 10026                         | 4/8/20                            | 6/30/20                     | 60 days                        | 30 days                            | July 31 - August 29                                                 |
| SIMPONI ARIA | JOM                  | 41463                         | 4/8/20                            | 6/30/20                     | 60 days                        | 30 days                            | July 31 - August 29                                                 |
| STELARA IV   | JOM                  | 47426                         | 4/8/20                            | 6/30/20                     | 60 days                        | 30 days                            | July 31 - August 29                                                 |
| STELARA      | JOM                  | 34825                         | 4/8/20                            | 6/30/20                     | 60 days                        | 30 days                            | July 31 - August 29                                                 |
| ZYTIGA       | JOM                  | 37906, 48668                  | 4/8/20                            | 6/30/20                     | 60 days                        | 30 days                            | July 31 - August 29                                                 |
| PROCRIT      | JOM                  | 31310, 10510,<br>30696, 10982 | 4/8/20                            | 6/30/20                     | 60 days                        | 30 days                            | July 31 - August 29                                                 |
| DEXYCU       | EyePoint             | 53989                         | 4/13/20                           | 6/30/20                     | 120 days                       | 90 days                            | Sept 29 - Oct 28                                                    |
| OMIDRIA      | Omeros               | 44567                         | 4/15/20                           | 6/30/20                     | 105 days                       | 60 days                            | August 30 - Oct 13                                                  |
| XGEVA        | Amgen                | 37145                         | 4/15/20                           | 6/30/20                     | 60 days                        | 30 days                            | July 31 - Aug 29                                                    |

Temporary COVID-19 terms have been issued for the physician class of trade by the following manufacturers:

| Drug      | Mfg       | Item Number(s)                | Temporary Terms<br>Effective date | Temporary<br>Terms End Date | Temporary<br>New Terms | Old Terms<br>(will revert back to) | Cash Crunch<br>(when invoicing for different<br>terms will overlap) |
|-----------|-----------|-------------------------------|-----------------------------------|-----------------------------|------------------------|------------------------------------|---------------------------------------------------------------------|
| NUBEQA    | Bayer     | 55426                         | 4/15/20                           | 6/30/20                     | 90 days                | 30 days                            | July 31 - Sept 28                                                   |
| BEOVU     | Novartis  | 55885                         | 4/17/20                           | TBD                         | 180 days               | 165 days                           | TBD                                                                 |
| GARDASIL  | Merck     | 44180                         | 4/20/20                           | 5/20/20                     | 90 days                | 60 days                            | July 20 - August 18                                                 |
| MMR II    | Merck     | 10265                         | 4/20/20                           | 5/20/20                     | 90 days                | 60 days                            | July 20 - August 18                                                 |
| PEDVAX    | Merck     | 13760                         | 4/20/20                           | 5/20/20                     | 90 days                | 60 days                            | July 20 - August 18                                                 |
| PNEUMOVAX | Merck     | 43204, 10355                  | 4/20/20                           | 5/20/20                     | 90 days                | 60 days                            | July 20 - August 18                                                 |
| ROTATEQ   | Merck     | 38360, 27628                  | 4/20/20                           | 5/20/20                     | 90 days                | 60 days                            | July 20 - August 18                                                 |
| VAQTA     | Merck     | 23790, 20606,<br>43205, 43206 | 4/20/20                           | 5/20/20                     | 90 days                | 60 days                            | July 20 - August 18                                                 |
| PROQUAD   | Merck     | 45218                         | 4/20/20                           | 5/20/20                     | 90 days                | 60 days                            | July 20 - August 18                                                 |
| VARIVAX   | Merck     | 13780                         | 4/20/20                           | 5/20/20                     | 90 days                | 60 days                            | July 20 - August 18                                                 |
| ZOSTAVAX  | Merck     | 28145, 28146                  | 4/20/20                           | 5/20/20                     | 90 days                | 60 days                            | July 20 - August 18                                                 |
| XTANDI    | Astellas  | 40086                         | 4/28/20                           | 6/30/20                     | 60 days                | 30 days                            | July 31 - August 29                                                 |
| AVASTIN   | Genentech | 24580, 25406                  | 5/1/20                            | 6/30/20                     | 60 days                | 30 days                            | July 31 - August 29                                                 |
| HERCEPTIN | Genentech | 48682                         | 5/1/20                            | 6/30/20                     | 60 days                | 30 days                            | July 31 - August 29                                                 |
| RITUXAN   | Genentech | 10151, 10152                  | 5/1/20                            | 6/30/20                     | 60 days                | 30 days                            | July 31 - August 29                                                 |
| DYSPORT   | Ipsen     | 44773, 44774                  | 5/27/20                           | 7/31/20                     | 120 days               | 90 days                            | Oct 30 - Nov 28                                                     |